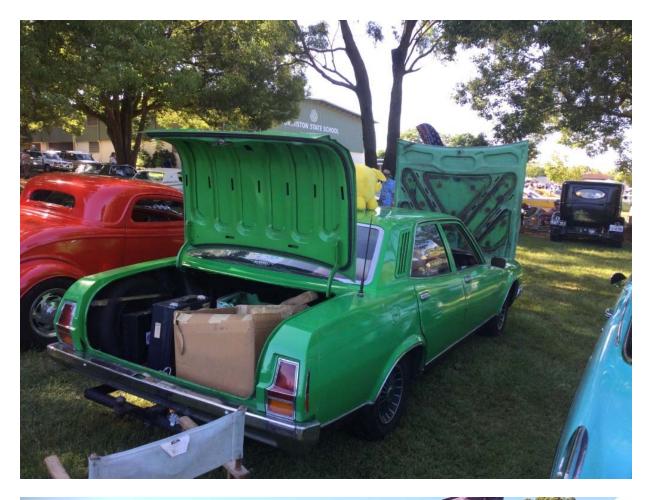

Out on the Road in Stanthorpe district, followed by a great night out at the Stanthorpe RSL

Australia Day Bayside vehicle restorers club display

Showing off the big rear end!

Some members on a run in February to Taigum, something different