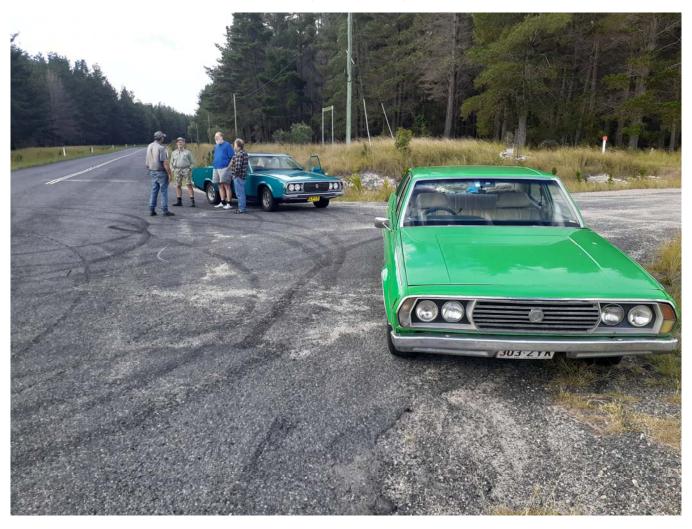

# THE QUEENSLAND BULLETIN

**EASTER AT STANTHORPE** 

A FEW OF OUR CLUB MEMBERS WENT TO STANTHORPE FOR EASTER AND ENJOYED A DRIVE AROUND SOME BEAUTIFUL COUNTRYSIDE AND PONDERED WHAT COULD HAVE BEEN FOR THE NATIONALS.

G'day all, what is the new normal? With some countries overseas still in the grip of the pandemic and some nations breaking records for the number of cases we should probably be thankful for what we have. Life in Queensland is as normal as is possible with the pandemic around us and with the opening of travel with New Zealand life slowly creeps back to nearer to what it was. Unfortunately we were unable to run the Nationals at Easter due to the uncertainty around Covid 19. A few members decided to make the trip to Stanthorpe for Easter and use our bookings that we had in place for the nationals. We spent the weekend doing a run around Stanthorpe led very capably by Gary Ellis on what would have been part of the observation run for the nationals. Gary also gave us a tour of his property featuring many old Humbers and a P76 that is on his list for restoration. What an amazing collection of cars, bikes and all manner of bits and pieces Gary has collected over a number of years. We also visited Pete's Hot Rod and resto shop with a tour of the facility by the owners, a very interesting afternoon. Motoring enthusiasts are more and more able to get out and about in their cars and there are numerous opportunities to get out and about in their cars, some of these including "Cooly Rocks" 9<sup>th</sup>-13<sup>th</sup> June, "Real chrome and steel" Yatala drive-in 16<sup>th</sup> August and "All British Day" 19<sup>th</sup> September, see flyers attached to this newsletter.

Out on the Road in Stanthorpe district, followed by a great night out at the Stanthorpe RSL

Australia Day Bayside vehicle restorers club display

Showing off the big rear end!

Some members on a run in February to Taigum, something different