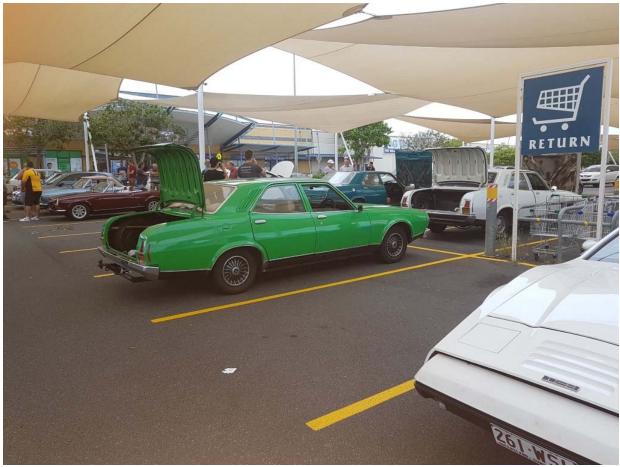

Out on the Road in Stanthorpe district, followed by a great night out at the Stanthorpe RSL

Australia Day Bayside vehicle restorers club display

Showing off the big rear end!

Some members on a run in February to Taigum, something different