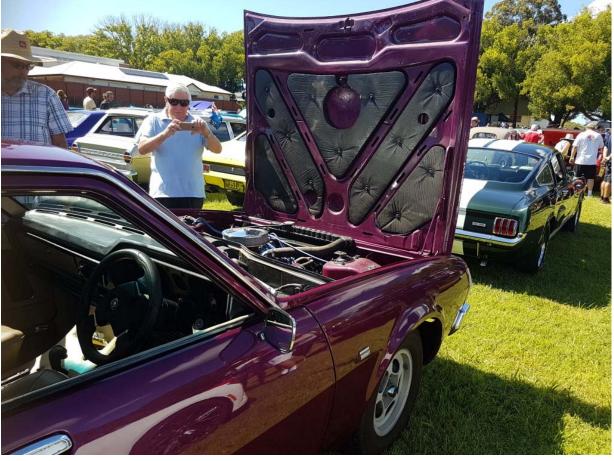

Out on the Road in Stanthorpe district, followed by a great night out at the Stanthorpe RSL

Australia Day Bayside vehicle restorers club display

Showing off the big rear end!

Some members on a run in February to Taigum, something different