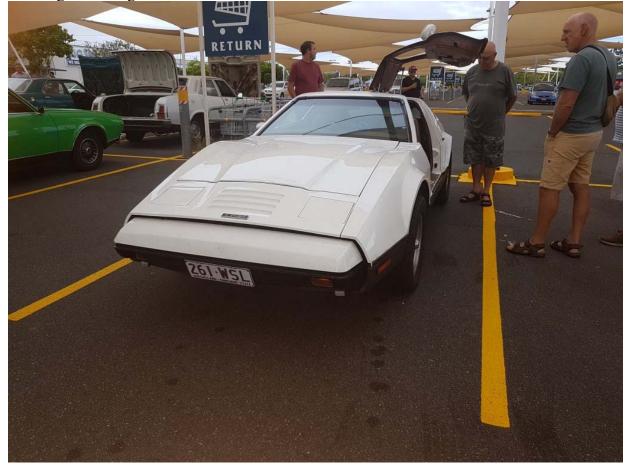

Out on the Road in Stanthorpe district, followed by a great night out at the Stanthorpe RSL

Australia Day Bayside vehicle restorers club display

Showing off the big rear end!

Some members on a run in February to Taigum, something different