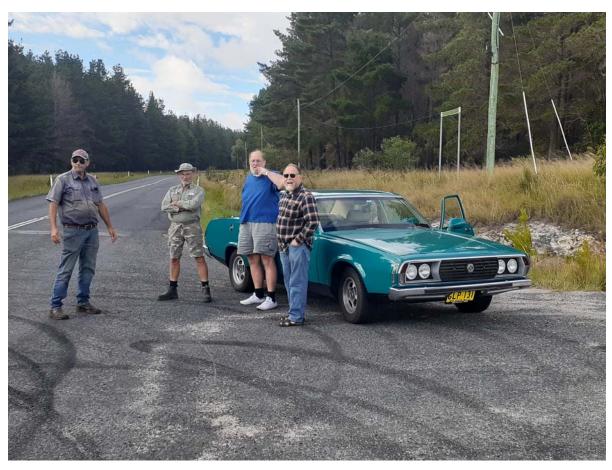

# THE QUEENSLAND BULLETIN

**EASTER AT STANTHORPE** 

A FEW OF OUR CLUB MEMBERS WENT TO STANTHORPE FOR EASTER AND ENJOYED A DRIVE AROUND SOME BEAUTIFUL COUNTRYSIDE AND PONDERED WHAT COULD HAVE BEEN FOR THE NATIONALS.

G'day all, what is the new normal? With some countries overseas still in the grip of the pandemic and some nations breaking records for the number of cases we should probably be thankful for what we have. Life in Queensland is as normal as is possible with the pandemic around us and with the opening of travel with New Zealand life slowly creeps back to nearer to what it was. Unfortunately we were unable to run the Nationals at Easter due to the uncertainty around Covid 19. A few members decided to make the trip to Stanthorpe for Easter and use our bookings that we had in place for the nationals. We spent the weekend doing a run around Stanthorpe led very capably by Gary Ellis on what would have been part of the observation run for the nationals. Gary also gave us a tour of his property featuring many old Humbers and a P76 that is on his list for restoration. What an amazing collection of cars, bikes and all manner of bits and pieces Gary has collected over a number of years. We also visited Pete's Hot Rod and resto shop with a tour of the facility by the owners, a very interesting afternoon. Motoring enthusiasts are more and more able to get out and about in their cars and there are numerous opportunities to get out and about in their cars, some of these including "Cooly Rocks" 9<sup>th</sup>-13<sup>th</sup> June, "Real chrome and steel" Yatala drive-in 16<sup>th</sup> August and "All British Day" 19<sup>th</sup> September, see flyers attached to this newsletter.

Out on the Road in Stanthorpe district, followed by a great night out at the Stanthorpe RSL

Australia Day Bayside vehicle restorers club display

Showing off the big rear end!

Some members on a run in February to Taigum, something different